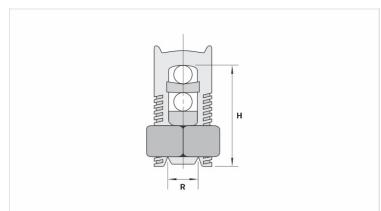

## **Datasheet**

| Conductors      |        |
|-----------------|--------|
| Run (mm²)       | 35     |
| Tap (mm²)       | 4 - 35 |
| Dimensions (mm) |        |
| L               | 15,6   |
| A               | 31,0   |
| C               | 19,0   |
| D               | 7,9    |
| E               | 28,4   |
| Package         |        |
| Qty. / Package  | 50     |
| Unit Weight (g) | 49,50  |