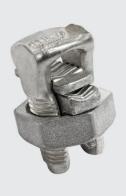

## **PFB - BIMETALLIC SPLIT BOLT CONNECTOR WITH SPACER**

PFB-50

## Description

**Purpose:** Tap or splice (low traction) for COPPERSTEEL, copper or aluminum cables. Suitable for copper to copper, copper to aluminum and aluminum to copper connections.

**Characteristics:** Tightening connection. High electrical conductivity and corrosion resistance. Allows bimetallic connection.

Application: Power distribution lines and grounding in general.

Material: Body in eletrolytic copper, nut, rider and spacer in copper alloy.

Finish: Tin plated.

Application Tool: Box open-ended or monkey wrenches.