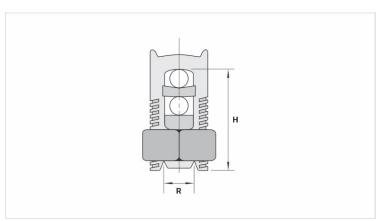

## Datasheet

| Conductors      |        |
|-----------------|--------|
| Run (mm²)       | 50     |
| Tap (mm²)       | 4 - 50 |
| Dimensions (mm) |        |
| L               | 18,0   |
| A               | 35,5   |
| C               | 20,0   |
| D               | 9,5    |
| E               | 33,0   |
| Package         |        |
| Qty. / Package  | 30     |
| Unit Weight (g) | 71,70  |