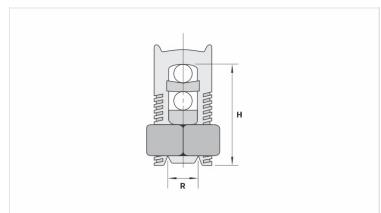

## **Datasheet**

| Conductors      |         |
|-----------------|---------|
| Run (mm²)       | 95      |
| Tap (mm²)       | 10 - 95 |
| Dimensions (mm) |         |
| L               | 24,8    |
| A               | 48,5    |
| C               | 28,0    |
| D               | 13,5    |
| E               | 45,5    |
| Package         |         |
| Qty. / Package  | 20      |
| Unit Weight (g) | 161,80  |