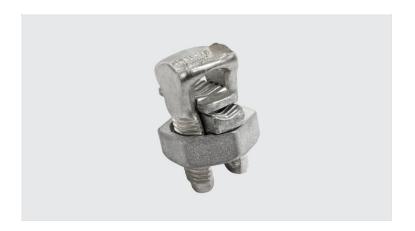

## PFB - BIMETALLIC SPLIT BOLT CONNECTOR WITH SPACER

PFB-95

## **Description**

**Purpose:** Tap or splice (low traction) for COPPERSTEEL, copper or aluminum cables. Suitable for copper to copper, copper to aluminum and aluminum to copper connections.

**Characteristics:** Tightening connection. High electrical conductivity and corrosion resistance. Allows bimetallic connection.

**Application:** Power distribution lines and grounding in general.

Material: Body in eletrolytic copper, nut, rider and spacer in copper alloy.

Finish: Tin plated.

**Application Tool:** Box open-ended or monkey wrenches.