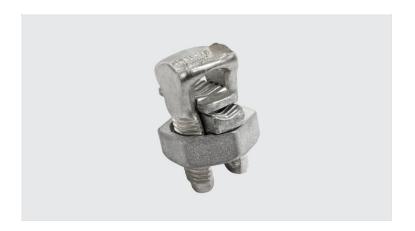

## PFB - BIMETALLIC SPLIT BOLT CONNECTOR WITH SPACER

PFB-120

## **Description**

**Purpose:** Tap or splice (low traction) for COPPERSTEEL, copper or aluminum cables. Suitable for copper to copper, copper to aluminum and aluminum to copper connections.

**Characteristics:** Tightening connection. High electrical conductivity and corrosion resistance. Allows bimetallic connection.

**Application:** Power distribution lines and grounding in general.

Material: Body in eletrolytic copper, nut, rider and spacer in copper alloy.

Finish: Tin plated.

**Application Tool:** Box open-ended or monkey wrenches.