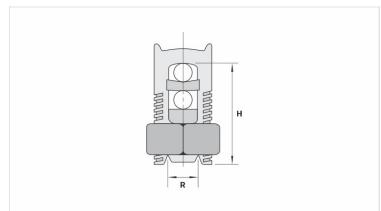

## **Datasheet**

| Conductors      |          |
|-----------------|----------|
| Run (mm²)       | 120      |
| Tap (mm²)       | 10 - 120 |
| Dimensions (mm) |          |
| L               | 26,8     |
| A               | 51,0     |
| С               | 28,0     |
| D               | 14,7     |
| E               | 48,0     |
| Package         |          |
| Qty. / Package  | 15       |
| Unit Weight (g) | 167,00   |