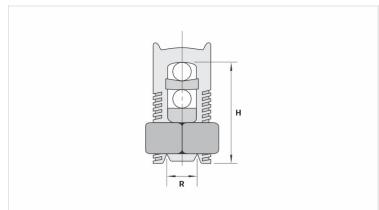

## **Datasheet**

| Conductors      |          |
|-----------------|----------|
| Run (mm²)       | 185      |
| Tap (mm²)       | 25 - 185 |
| Dimensions (mm) |          |
| L               | 30,0     |
| A               | 62,0     |
| C               | 31,0     |
| D               | 17,8     |
| E               | 57,0     |
| Package         |          |
| Qty. / Package  | 10       |
| Unit Weight (g) | 284,30   |