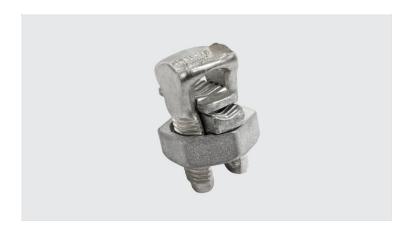

## PFB - BIMETALLIC SPLIT BOLT CONNECTOR WITH SPACER

PFB-185

## **Description**

**Purpose:** Tap or splice (low traction) for COPPERSTEEL, copper or aluminum cables. Suitable for copper to copper, copper to aluminum and aluminum to copper connections.

**Characteristics:** Tightening connection. High electrical conductivity and corrosion resistance. Allows bimetallic connection.

**Application:** Power distribution lines and grounding in general.

Material: Body in eletrolytic copper, nut, rider and spacer in copper alloy.

Finish: Tin plated.

**Application Tool:** Box open-ended or monkey wrenches.