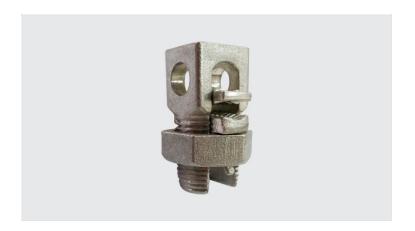

## **PFT - TRANSVERSAL SPLIT BOLT CONNECTOR**

PFT-70

## **Description**

**Purpose:** Connection between COPPERSTEEL or copper cables to mini captors or steel rebar. Crossing connection for grounding grids.

**Characteristics:** Tightening connection. High electrical conductivity and corrosion resistance. It allows bimetallic connection.

**Application:** Grounding systems in general and Lightning protection systems.

**Material:** Copper alloy. **Finish:** Tin plated.

**Application Tool:** Box, open-ended or monkey wrenches.