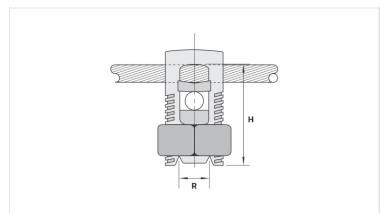

## **Datasheet**

| Conductors           |              |
|----------------------|--------------|
| Run (mm²)            | 16 - 70      |
| Steel Rebar (inches) | 5/16" - 3/8" |
| Dimensions (mm)      |              |
| L                    | 21,2         |
| A                    | 46,0         |
| C                    | 18,5         |
| D                    | 11,0         |
| E                    | -            |
| Package              |              |
| Qty. / Package       | 30           |
| Unit Weight (g)      | 103,00       |