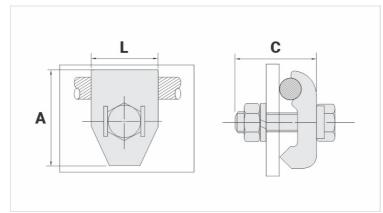

## **Datasheet**

| Conductor       |           |
|-----------------|-----------|
| AWG/MCM         | 2/0 - 250 |
| mm²             | 70 - 120  |
| Dimensions (mm) |           |
| L               | 37,0      |
| A               | 52,0      |
| C               | 50,0      |
| Screw - E       | M12       |
| Figure          | 1         |
| Package         |           |
| Qty. / Package  | 25        |
| Unit Weight (g) | 228,00    |