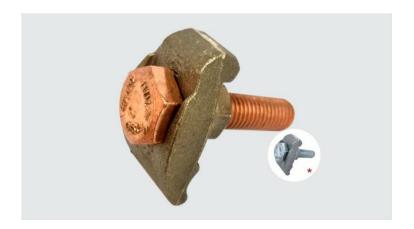

## GTSB - GROUNDING CLAMP (1 CONDUCTOR)

GTSB-2/0-250

## **Description**

Purpose: Cable to busbar connections. Suitable for copper or COPPERSTEEL cables.

**Characteristics:** Tightening connection. Electrical conductivity and corrosion resistant. Single conductor version. Screw length suitable for plate / bar thickness up to 7mm.

**Application:** Grounding systems in general (power distribution systems, grounding grids, residential, building, industrial grounding, grounding in telecommunications networks).

**Material:** Bronze clamp, fittings in copper alloy or hot galvanized steel.

**Application Tool:** Spanner set or open-ended wrench.

\*Also available tin plated.