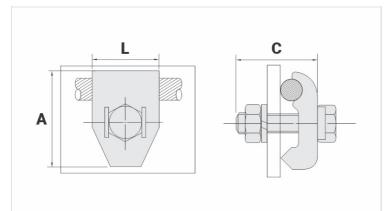

## **Datasheet**

| Conductor       |           |
|-----------------|-----------|
| AWG/MCM         | 300 - 500 |
| mm²             | 150 - 240 |
| Dimensions (mm) |           |
| L               | 37,0      |
| A               | 58,0      |
| C               | 70,0      |
| Screw - E       | M12       |
| Figure          | 1         |
| Package         |           |
| Qty. / Package  | 25        |
| Unit Weight (g) | 253,00    |