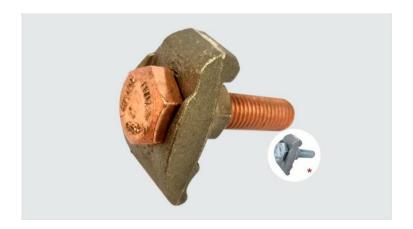

## **GTSB - GROUNDING CLAMP (1 CONDUCTOR)**

GTSB-300-500

## **Description**

**Purpose:** Cable to busbar connections. Suitable for copper or COPPERSTEEL cables.

**Characteristics:** Tightening connection. Electrical conductivity and corrosion resistant. Single conductor version. Screw length suitable for plate / bar thickness up to 7mm.

**Application:** Grounding systems in general (power distribution systems, grounding grids, residential, building, industrial grounding, grounding in telecommunications networks).

**Material:** Bronze clamp, fittings in copper alloy or hot galvanized steel.

**Application Tool:** Spanner set or open-ended wrench.

\*Also available tin plated.