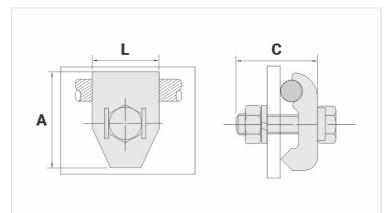

## **Datasheet**

| Conductor       |         |
|-----------------|---------|
| AWG/MCM         | 4 - 2/0 |
| mm²             | 16 - 70 |
| Dimensions (mm) |         |
| L               | 27,0    |
| A               | 40,0    |
| C               | 45,0    |
| Screw - E       | M10     |
| Figure          | 1       |
| Package         |         |
| Qty. / Package  | 30      |
| Unit Weight (g) | 129,00  |