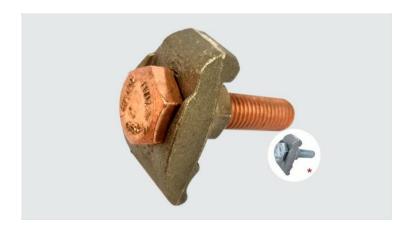

## **GTSB - GROUNDING CLAMP (1 CONDUCTOR)**

GTSB-4-2/0

## **Description**

**Purpose:** Cable to busbar connections. Suitable for copper or COPPERSTEEL cables.

**Characteristics:** Tightening connection. Electrical conductivity and corrosion resistant. Single conductor version. Screw length suitable for plate / bar thickness up to 7mm.

**Application:** Grounding systems in general (power distribution systems, grounding grids, residential, building, industrial grounding, grounding in telecommunications networks).

**Material:** Bronze clamp, fittings in copper alloy or hot galvanized steel.

**Application Tool:** Spanner set or open-ended wrench.

\*Also available tin plated.