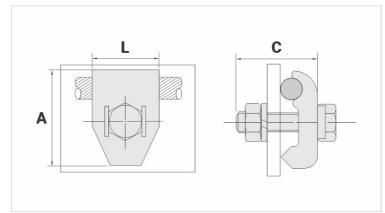

## **Datasheet**

| Conductor       |         |
|-----------------|---------|
| AWG/MCM         | 8 - 4   |
| mm <sup>2</sup> | 10 - 25 |
| Dimensions (mm) |         |
| L               | 27,0    |
| A               | 33,0    |
| C               | 45,0    |
| Screw - E       | M10     |
| Figure          | 1       |
| Package         |         |
| Qty. / Package  | 40      |
| Unit Weight (g) | 90,00   |