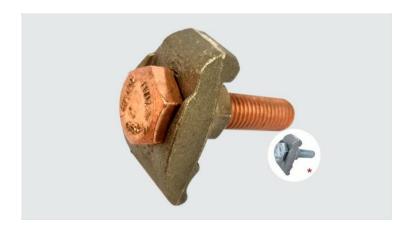

## **GTSB - GROUNDING CLAMP (1 CONDUCTOR)**

GTSB-8-4

## **Description**

**Purpose:** Cable to busbar connections. Suitable for copper or COPPERSTEEL cables.

**Characteristics:** Tightening connection. Electrical conductivity and corrosion resistant. Single conductor version. Screw length suitable for plate / bar thickness up to 7mm.

**Application:** Grounding systems in general (power distribution systems, grounding grids, residential, building, industrial grounding, grounding in telecommunications networks).

**Material:** Bronze clamp, fittings in copper alloy or hot galvanized steel.

**Application Tool:** Spanner set or open-ended wrench.

\*Also available tin plated.