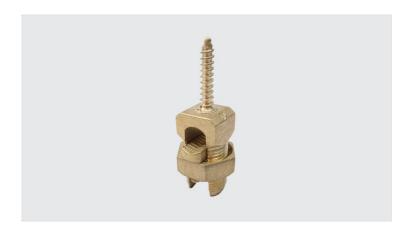

## PFRS - SERVICE POST CONNECTOR WITH LAG SCREW

PFRS-35

## **Description**

**Purpose:** Connection with COPPERSTEEL or copper cables. Used to align one or two downconductors on building facades (masonry or concrete). Use with nylon bushing S-10.

**Characteristics:** Tightening connection. High electrical conductivity and corrosion resistance.

**Application:** Grounding systems in general e lightning protection systems.

Material: Copper alloy.

**Application Tool:** Box open-ended or monkey wrenches.