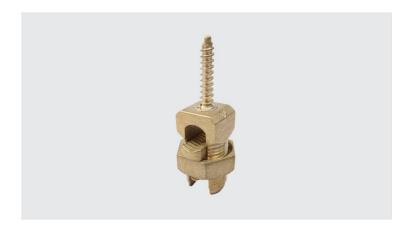

## PFRS - SERVICE POST CONNECTOR WITH LAG SCREW

PFRS-35R

## **Description**

**Purpose:** Connection with COPPERSTEEL or copper cables. Used to align one or two downconductors on building facades (masonry or concrete). Use with nylon bushing S-10.

**Characteristics:** Tightening connection. High electrical conductivity and corrosion resistance.

**Application:** Grounding systems in general e lightning protection systems.

Material: Copper alloy.

**Application Tool:** Box open-ended or monkey wrenches.