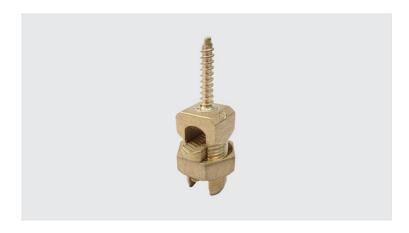

## PFRS - SERVICE POST CONNECTOR WITH LAG SCREW

PFRS-35R-2C

## **Description**

**Purpose:** Connection with COPPERSTEEL or copper cables. Used to align one or two downconductors on building facades (masonry or concrete). Use with nylon bushing S-10.

**Characteristics:** Tightening connection. High electrical conductivity and corrosion resistance.

**Application:** Grounding systems in general e lightning protection systems.

Material: Copper alloy.

**Application Tool:** Box open-ended or monkey wrenches.