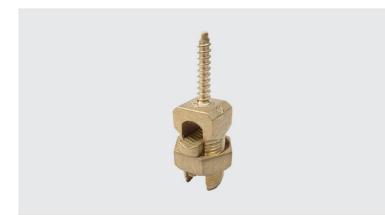

## PFRS - SERVICE POST CONNECTOR WITH LAG SCREW

PFRS-70

## Description

**Purpose:** Connection with COPPERSTEEL or copper cables. Used to align one or two downconductors on building facades (masonry or concrete). Use with nylon bushing S-10.

**Characteristics:** Tightening connection. High electrical conductivity and corrosion resistance.

**Application:** Grounding systems in general e lightning protection systems.

Material: Copper alloy.

Application Tool: Box open-ended or monkey wrenches.