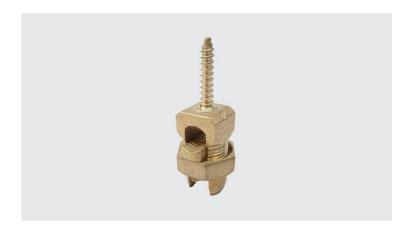

## PFRS - SERVICE POST CONNECTOR WITH LAG SCREW

PFRS-70R

## **Description**

**Purpose:** Connection with COPPERSTEEL or copper cables. Used to align one or two downconductors on building facades (masonry or concrete). Use with nylon bushing S-10.

**Characteristics:** Tightening connection. High electrical conductivity and corrosion resistance.

**Application:** Grounding systems in general e lightning protection systems.

Material: Copper alloy.

**Application Tool:** Box open-ended or monkey wrenches.

## **Datasheet**

| Material                         | BRONZE       |
|----------------------------------|--------------|
| Qty. Of Conductors               | 1            |
| Conductors - Cross Section (mm²) |              |
| Minimum                          | 10           |
| Maximum                          | 70           |
| Dimensions (mm)                  |              |
| Figure                           | 1            |
| L                                | 27,0         |
| A                                | 64,0         |
| D                                | 30,5         |
| Pigtail - R                      | 1/4* SOBERBA |
| Package                          |              |
| Qty. / Package                   | 35           |
| Unit Weight (g)                  | 85,00        |