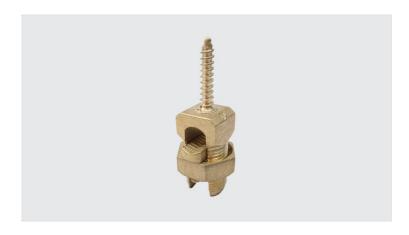

## PFRS - SERVICE POST CONNECTOR WITH LAG SCREW

PFRS-70-2C

## **Description**

**Purpose:** Connection with COPPERSTEEL or copper cables. Used to align one or two downconductors on building facades (masonry or concrete). Use with nylon bushing S-10.

**Characteristics:** Tightening connection. High electrical conductivity and corrosion resistance.

**Application:** Grounding systems in general e lightning protection systems.

Material: Copper alloy.

**Application Tool:** Box open-ended or monkey wrenches.