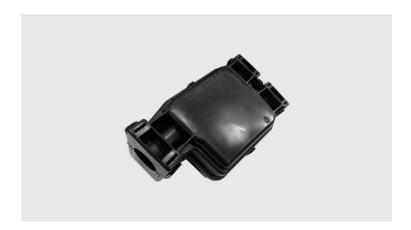

## **Description**

**Purpose:** Designed to protect aluminum wedge connectors CADC\* and wedge connectors with protected stirrup CAEP\*

**Characteristics:** Excellent protection for wedge connectors against weather and U.V rays. Supplied with caulk and water-repellent compound to ensure an excellent seal against dust and water. Ensures a more lasting connection.

**Application:** Power distribution lines (protected network) at medium voltage.

Material: Polymer resistant to weather and U.V. rays.

\* Can be supplied with connectors upon request