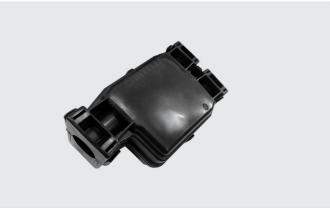

## **PROTECTIVE COVER - FOR WEDGE CONNECTORS (UP TO 15KV)**

CAPA 15KV GRANDE (CAEP-200/CAEP-300)

## Description

**Purpose:** Designed to protect aluminum wedge connectors CADC\* and wedge connectors with protected stirrup CAEP\*.

**Characteristics:** Excellent protection for wedge connectors against weather and U.V rays. Supplied with caulk and water-repellent compound to ensure an excellent seal against dust and water. Ensures a more lasting connection.

**Application:** Power distribution lines (protected network) at medium voltage.

Material: Polymer resistant to weather and U.V. rays.

\* Can be supplied with connectors upon request

## Datasheet

| Suitable for Connectors | CAEP Série azul - 200 e 300 |
|-------------------------|-----------------------------|
| Dimensions (mm)         |                             |
| L                       | 163,0                       |
| A                       | 97,0                        |
| С                       | 50,0                        |
| Figure                  | 2                           |
| Package                 |                             |
| Qty. / Package          | 12                          |
| Unit Weight (g)         | 197,00                      |