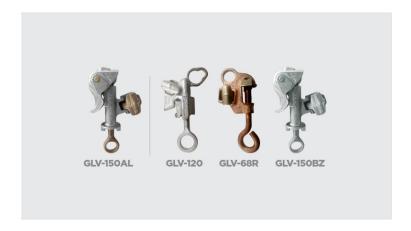

## **GLV - HOTLINE CLAMPS**

GLV-150-BZ (PADRÃO CEMIG)

## **Description**

**Purpose:** For interconnecting medium voltage network in copper, aluminum AC or AAC cables (with or without stirrup) to the connection of a fuse, transformer or knife switch.

**Characteristics:** High electrical conductivity and tightening connection.

**Application:** Power distribution networks (low and medium voltage).

**Material:** Bronze, brass or aluminum alloy.

**Application Tool:** Hot stick.