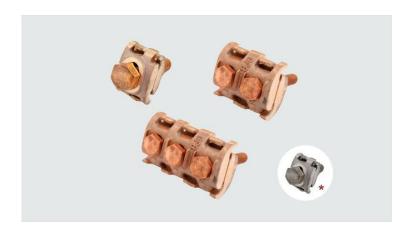

## **GPB - BRONZE PARALLEL GROOVE CLAMP**

GPB-44-1

## **Description**

**Purpose:** Parallel connections cable to cable. Suitable for copper to copper connections.

**Characteristics:** Tightening connection. High electrical conductivity and corrosion resistance.

**Application:** Power distribution networks and grounding system in general. **Material:** Bronze clamp and copper alloy fittings or fire galvanized steel.

**Application Tool:** Box or open-ended wrench.