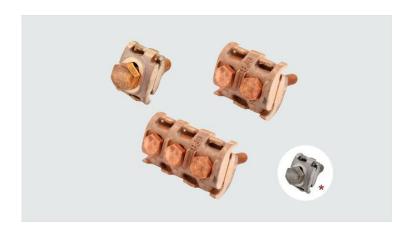

## **GPB - BRONZE PARALLEL GROOVE CLAMP**

GPB-49-1

## **Description**

**Purpose:** Parallel connections cable to cable. Suitable for copper to copper connections.

**Characteristics:** Tightening connection. High electrical conductivity and corrosion resistance.

**Application:** Power distribution networks and grounding system in general. **Material:** Bronze clamp and copper alloy fittings or fire galvanized steel.

**Application Tool:** Box or open-ended wrench.