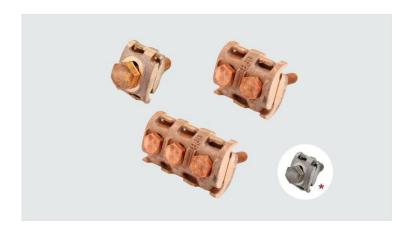

## **GPB - BRONZE PARALLEL GROOVE CLAMP**

GPB-60-2

## **Description**

**Purpose:** Parallel connections cable to cable. Suitable for copper to copper connections.

**Characteristics:** Tightening connection. High electrical conductivity and corrosion resistance.

**Application:** Power distribution networks and grounding system in general. **Material:** Bronze clamp and copper alloy fittings or fire galvanized steel.

**Application Tool:** Box or open-ended wrench.

## **Datasheet**

| Conductors      |          |
|-----------------|----------|
| mm²             | 16 - 120 |
| AWG/MCM         | 6 - 4/0  |
| Dimensions (mm) |          |
| L               | 55,0     |
| A               | 46,0     |
| Figure          | 2        |
| Screw           | 2x M10   |
| Package         |          |
| Qty. / Package  | 15       |
| Unit Weight (g) | 441,60   |