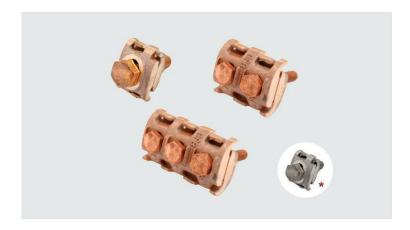

## **GPB - BRONZE PARALLEL GROOVE CLAMP**

GPB-69-2

## **Description**

**Purpose:** Parallel connections cable to cable. Suitable for copper to copper connections.

**Characteristics:** Tightening connection. High electrical conductivity and corrosion resistance.

**Application:** Power distribution networks and grounding system in general. **Material:** Bronze clamp and copper alloy fittings or fire galvanized steel.

**Application Tool:** Box or open-ended wrench.