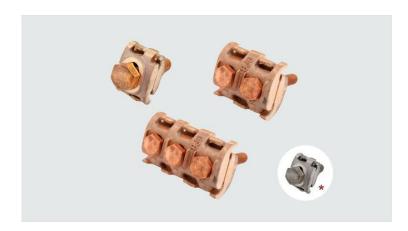

## **GPB - BRONZE PARALLEL GROOVE CLAMP**

GPB-104-3

## **Description**

**Purpose:** Parallel connections cable to cable. Suitable for copper to copper connections.

**Characteristics:** Tightening connection. High electrical conductivity and corrosion resistance.

**Application:** Power distribution networks and grounding system in general. **Material:** Bronze clamp and copper alloy fittings or fire galvanized steel.

**Application Tool:** Box or open-ended wrench.

## **Datasheet**

| Conductors      |           |
|-----------------|-----------|
| mm²             | 150 - 400 |
| AWG/MCM         | 300 - 800 |
| Dimensions (mm) |           |
| L               | 109,0     |
| A               | 77,0      |
| Figure          | 3         |
| Screw           | 3x M12    |
| Package         |           |
| Qty. / Package  | 3         |
| Unit Weight (g) | 1662,70   |