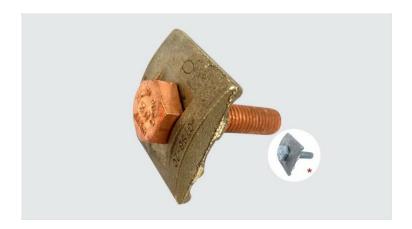

## **GTSB2C - GROUNDING CLAMPS (2 CONDUCTORS)**

GTSB2C-8-4

## **Description**

**Purpose:** Cable to busbar connections. Suitable for copper or COPPERSTEEL cables.

**Characteristics:** Tightening connection. Electrical conductivity and corrosion resistant. Two conductors model. Screw length suitable for plate / bar thickness up to 7mm.

**Application:** Grounding systems in general (power distribution systems, grounding grids, residential, building, industrial grounding, grounding in telecommunications networks).

**Material:** Bronze clamp, fittings in copper alloy or hot galvanized steel.

**Application Tool:** Spanner set or open-ended wrench.

\*Also available tin plated.