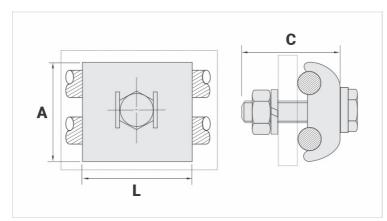

## **Datasheet**

| Conductor       |         |
|-----------------|---------|
| AWG/MCM         | 8 - 4   |
| mm²             | 10 - 25 |
| Dimensions (mm) |         |
| L               | 35,0    |
| A               | 33,0    |
| C               | 45,0    |
| Screw - E       | M10     |
| Figure          | 2       |
| Package         |         |
| Qty. / Package  | 20      |
| Unit Weight (g) | 101,00  |