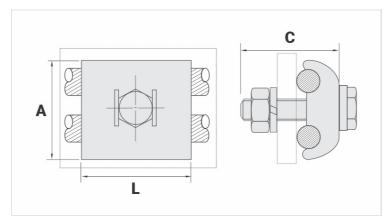

## **Datasheet**

| Conductor       |         |
|-----------------|---------|
| AWG/MCM         | 4 - 2/0 |
| mm <sup>2</sup> | 16 - 70 |
| Dimensions (mm) |         |
| L               | 35,0    |
| A               | 40,0    |
| C               | 45,0    |
| Screw - E       | M10     |
| Figure          | 2       |
| Package         |         |
| Qty. / Package  | 25      |
| Unit Weight (g) | 119,00  |