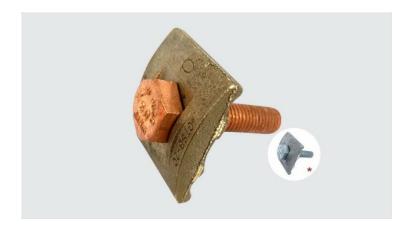

## **GTSB2C - GROUNDING CLAMPS (2 CONDUCTORS)**

GTSB2C-4-2/0

## **Description**

**Purpose:** Cable to busbar connections. Suitable for copper or COPPERSTEEL cables.

**Characteristics:** Tightening connection. Electrical conductivity and corrosion resistant. Two conductors model. Screw length suitable for plate / bar thickness up to 7mm.

**Application:** Grounding systems in general (power distribution systems, grounding grids, residential, building, industrial grounding, grounding in telecommunications networks).

**Material:** Bronze clamp, fittings in copper alloy or hot galvanized steel.

**Application Tool:** Spanner set or open-ended wrench.

\*Also available tin plated.