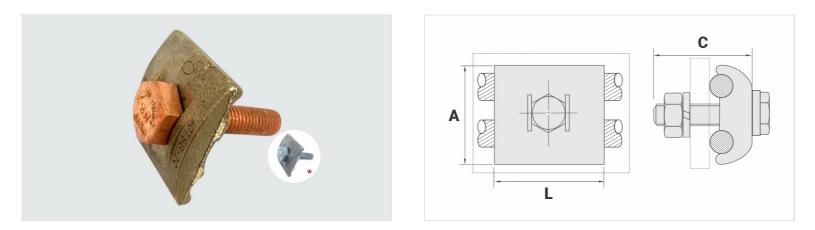

## Datasheet

| Conductor       |           |
|-----------------|-----------|
| AWG/MCM         | 2/0 - 250 |
| mm <sup>2</sup> | 70 - 120  |
| Dimensions (mm) |           |
| L               | 41,0      |
| A               | 54,0      |
| C               | 50,0      |
| Screw - E       | M12       |
| Figure          | 2         |
| Package         |           |
| Qty. / Package  | 15        |
| Unit Weight (g) | 241,00    |